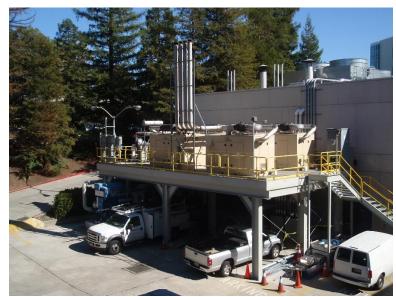

### High Value Solutions

Critical Infrastructure Modules and EnviroGen are great investments that can provide up to 40% and 20% energy cost savings respectively. Our products are all scalable from 100kW to 10MW and beyond. Critical Infrastructure Modules can scale from one backup generator to an entire data center. Compute, storage, telecom, or UPS, the choice is yours.