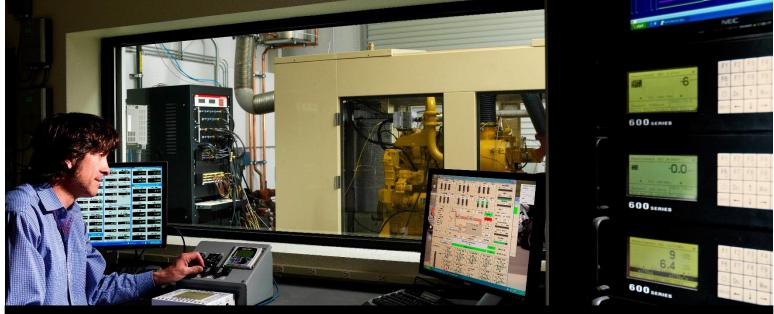

Highest Certifications Available for:

Efficiency, Structural, Mechanical, Thermal, Seismic, Redundancy, Ballistic, EMP