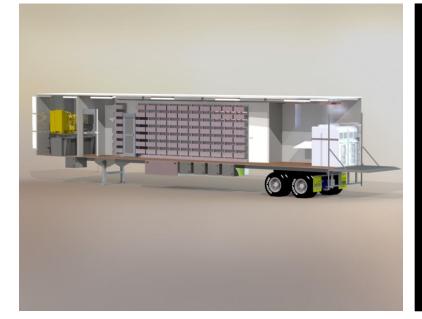

### NEED A MOBILE SOLUTION?

Our mobile solutions can be used to provide emergency power and communication. These can be purchased for your own use or rented to clients as whenever they need generation.

Features:

1 MW, 750kVA UPS, HVAC, 24 hours of fuel, standard interconnect, telecommunications, networking, all-in-one or dedicated

We can also build permanent backup generation solutions.