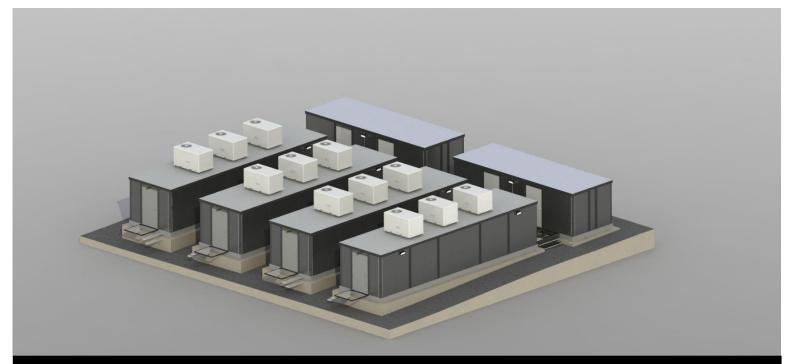

Redefining modular from the inside out.

CRITICAL INFRASTRUCTURE MODULES

### High Value Solutions

Critical Infrastructure Modules and EnviroGen are great investments that can provide up to 40% and 20% energy cost savings respectively. Our products are all scalable from 100kW to 10MW and beyond. Critical Infrastructure Modules can scale from one backup generator to an entire data center. Compute, storage, telecom, or UPS, the choice is yours.